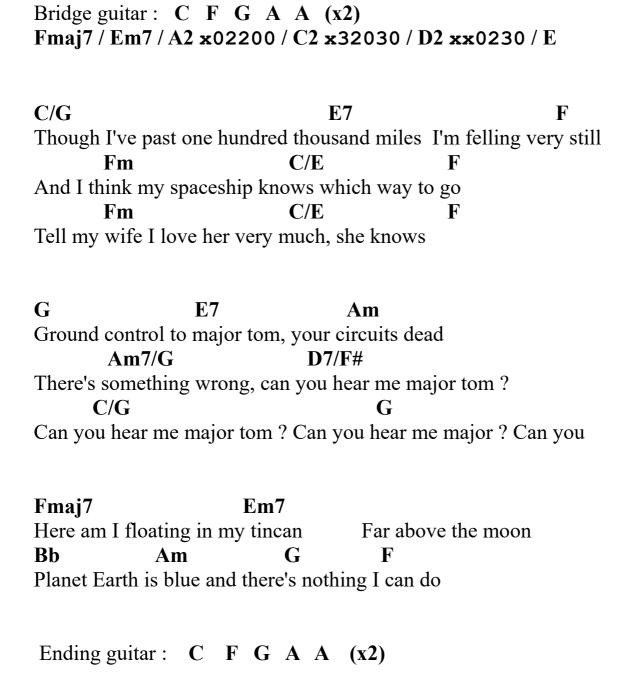

## **04- Space Oddity** David Bowie 1969 Space Oddity BPM: 136 Rythm: DDDD UUUDUDU Tonalité: C Intro: Fmaj7 Em (3X) C/G C/G Em Em Ground control to Major Tom Ground control to Major Tom: Am7/G **D7/F#** Take your protein pills and put your helmet on Em Em Ground control to Major Tom: Commencing countdown engine's on Am Am7/G **D7/F#** Check ignition and may God's love be with you ... (D)beeeeeeeeeeeez C/G **E7** This is ground control to Major Tom, you've really made the grade! Fm C/E F And the papers want to know whose shirts you wear, now it's time to leave the capsule if you dare C/G**E7** This is Major Tom to ground control, I'm stepping through the door Fm C/E And I'm floating in a most peculiar way

Fmaj7 Em7
For here ---- am I sitting in a tin can, far above the world
Bb Am G F

Planet Earth is blue and there's nothing I can do

C/E

and the stars look very different today

Fm